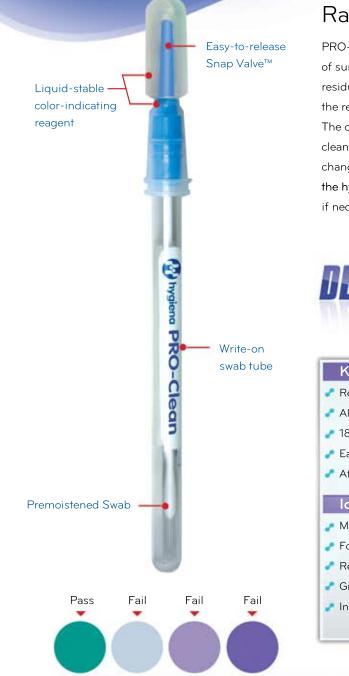

### Rapid Protein Residue Test

PRO-Clean is a quick and easy way to accurately monitor the cleanliness of surfaces to help ensure product quality. PRO-Clean detects protein residues left on a surface after cleaning. Simply swab a surface, release the reagent and if protein residue is present the reagent will turn purple. The color change provides a semiquantitative measure of the surface cleanliness. The more contamination present, the quicker the color change to purple and the darker the color. PRO-Clean quickly validates the hygiene of a surface, allowing immediate corrective action to be taken if necessary.