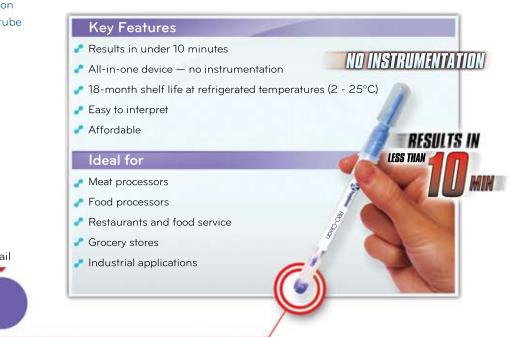

### Rapid Protein Residue Test

PRO-Clean is a quick and easy way to accurately monitor the cleanliness of surfaces to help ensure product quality. PRO-Clean detects protein residues left on a surface after cleaning. Simply swab a surface, release the reagent and if protein residue is present the reagent will turn purple. The color change provides a semiquantitative measure of the surface cleanliness. The more contamination present, the quicker the color change to purple and the darker the color. PRO-Clean quickly validates the hygiene of a surface, allowing immediate corrective action to be taken if necessary.